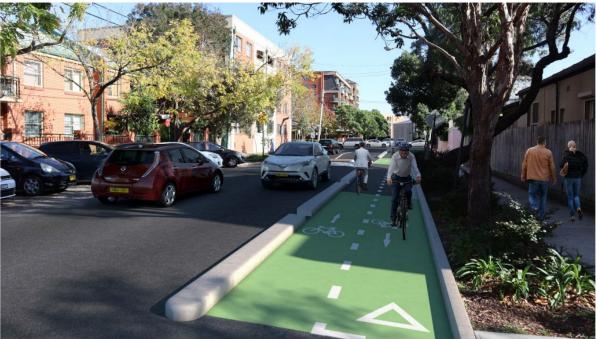

## **ARTIST IMPRESSION**

ARTIST'S IMPRESSION 2: PROPOSED VIEW NORTH-WEST ALONG HUNTLEY STREET NEAR BELMONT STREET INTERSECTION