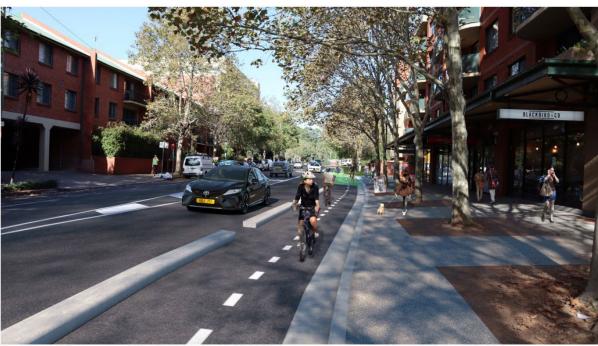

## **ARTIST IMPRESSION**

ARTIST'S IMPRESSION 2: PROPOSED VIEW NORTH-WEST ALONG HUNTLEY STREET NEAR BELMONT STREET INTERSECTION