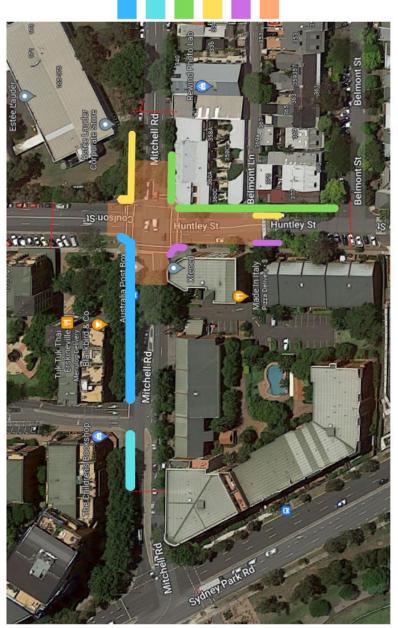

- Stage 1A: Mitchell Road North West and Stage 1B Mitchell Road North West
- Stage 2: Huntley Street North East
- Stage 3: Mitchell Road North
- Stage 4: Huntley Street South West
- Stage 5: Intersection Asphalt Works Mitchell Road, Coulson Street and Huntley Street

Thank you in advance for your understanding and cooperation.

Mack Civil

Stage 1A: Mitchell Road North West

70

Stage 1B: Mitchell Road North West Stage 2: Huntley Street North East Stage 3: Mitchell Road North Stage 4: Huntley Street South West Stage 5: Intersection Asphalt Works

**LOCATION MAP** 